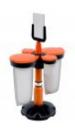

# ADAPTATEUR POTEAU SKIPPER POUR ACCROCHAGE SUPPORT DISTRIBUTEUR ET SUPPORT SAC À DÉCH

口

peut accueillir 4 accessoires Skipper

L'adaptateur pour poteau Skipper fait partie des accessoires du poteau de balisage Skipper. Il vous permet d'équiper une balise de signalisation d'un support Skipper pour sac-poubelle, d'un porte-distributeur de liquide Skipper ou d'un distributeur Skipper d'EPI.

#### Présentation de l'adaptateur pour poteau Skipper

C'est un produit parfait pour optimiser l'utilisation de vos poteaux de balisage Skipper. Vous bénéficiez d'accessoires de sécurité (EPI), d'une poubelle plastique et d'un enrouleur de sangle de signalisation directement sur votre chantier. L'adaptateur pour poteau Skipper peut accueillir plus d'un support à la fois.

## Descriptif de l'adaptateur pour poteau Skipper

L'adaptateur pour poteau de balisage possède un poids de 415 g. Ses dimensions sont les suivantes : 185 mm de hauteur, 191 mm de longueur et 131 mm de largeur. L'adaptateur pour poteaux de signalisation peut accueillir jusqu'à 4 accessoires à la fois :

- 1 support de sac-poubelle ;
- 1 distributeur d'équipements de sécurité ;
- 2 porte-distributeurs de liquide.

Pour l'utiliser, glissez l'adaptateur pour poteau Skipper par le haut, sur le pied de la balise. Une fois en place, il est prêt à recevoir le support ou les accessoires de votre choix. À vous de personnaliser votre adaptateur pour poteaux de chantier selon vos besoins.