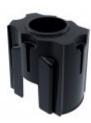

# ADAPTATEUR POTEAU SKIPPER POUR ACCROCHAGE SUPPORT DISTRIBUTEUR ET SUPPORT SAC À DÉCH

口

peut accueillir 4 accessoires Skipper

L'adaptateur pour poteau Skipper fait partie des accessoires du poteau de balisage Skipper. Il vous permet d'équiper une balise de signalisation d'un support Skipper pour sac-poubelle, d'un porte-distributeur de liquide Skipper ou d'un distributeur Skipper d'EPI.

## Descriptif de l'adaptateur pour poteau Skipper

L'adaptateur pour poteau de balisage possède un poids de 415 g. Ses dimensions sont les suivantes : 185 mm de hauteur, 191 mm de longueur et 131 mm de largeur. L'adaptateur pour poteaux de signalisation peut accueillir jusqu'à 4 accessoires à la fois :