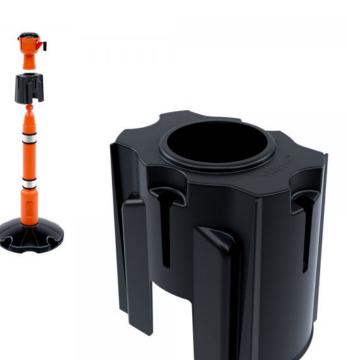

# ADAPTATEUR POTEAU SKIPPER POUR ACCROCHAGE SUPPORT DISTRIBUTEUR ET SUPPORT SAC À DÉCH

口

peut accueillir 4 accessoires Skipper

L'adaptateur pour poteau Skipper fait partie des accessoires du poteau de balisage Skipper. Il vous permet d'équiper une balise de signalisation d'un support Skipper pour sac-poubelle, d'un porte-distributeur de liquide Skipper ou d'un distributeur Skipper d'EPI.

## Descriptif de l'adaptateur pour poteau Skipper

L'adaptateur pour poteau de balisage possède un poids de 415 g. Ses dimensions sont les suivantes : 185 mm de hauteur, 191 mm de longueur et 131 mm de largeur. L'adaptateur pour poteaux de signalisation peut accueillir jusqu'à 4 accessoires à la fois :

- 1 support de sac-poubelle ;
- 1 distributeur d'équipements de sécurité ;
- 2 porte-distributeurs de liquide.

Pour l'utiliser, glissez l'adaptateur pour poteau Skipper par le haut, sur le pied de la balise. Une fois en place, il est prêt à recevoir le support ou les accessoires de votre choix. À vous de personnaliser votre adaptateur pour poteaux de chantier selon vos besoins.