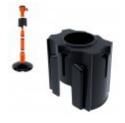

# ADAPTATEUR POTEAU SKIPPER POUR ACCROCHAGE SUPPORT DISTRIBUTEUR ET SUPPORT SAC À DÉCH

口

peut accueillir 4 accessoires Skipper

L'adaptateur pour poteau Skipper fait partie des accessoires du poteau de balisage Skipper. Il vous permet d'équiper une balise de signalisation d'un support Skipper pour sac-poubelle, d'un porte-distributeur de liquide Skipper ou d'un distributeur Skipper d'EPI.

- 1 support de sac-poubelle ;
- 1 distributeur d'équipements de sécurité ;
- 2 porte-distributeurs de liquide.

Pour l'utiliser, glissez l'adaptateur pour poteau Skipper par le haut, sur le pied de la balise. Une fois en place, il est prêt à recevoir le support ou les accessoires de votre choix. À vous de personnaliser votre adaptateur pour poteaux de chantier selon vos besoins.